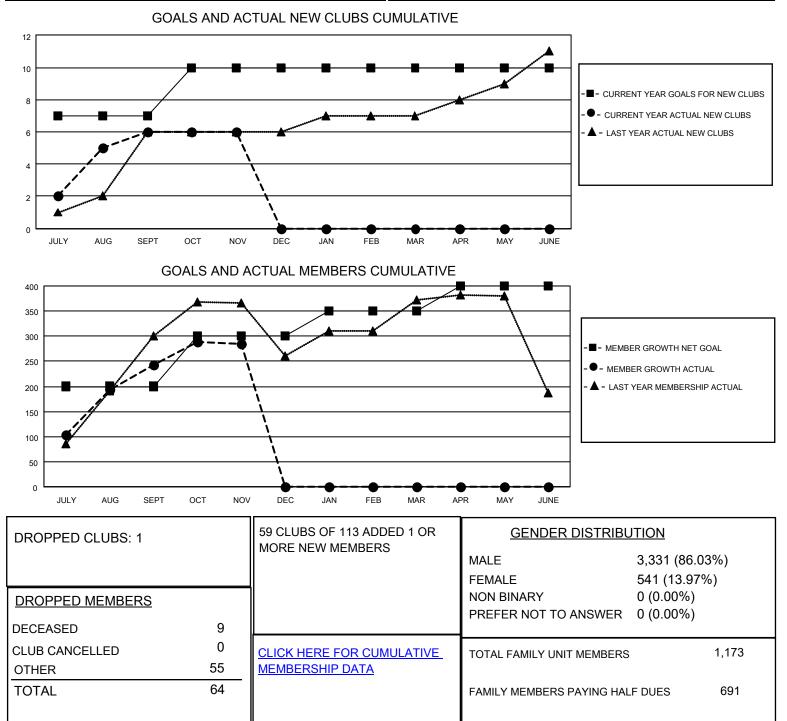

## LOCATION INDIA

District 324 G

Results as of: 11/30/2022

| Clubs                 |               |           |               | Members               |                          |                         |                                                    |
|-----------------------|---------------|-----------|---------------|-----------------------|--------------------------|-------------------------|----------------------------------------------------|
| RESULTS FOR 2022-2023 |               |           |               | RESULTS FOR 2022-2023 |                          |                         |                                                    |
| QUARTER               | NEW CLUB GOAL | NEW CLUBS | DROPPED CLUBS | QUARTER <sup>MI</sup> | EMBER GROWTH NET<br>GOAL | MEMBER GROWTH<br>ACTUAL | DROPPED<br>MEMBERS ACTUAL<br>(including transfers) |
| JULY/AUG/SEPT         | 7             | 6         | 1             | JULY/AUG/SEPT         | г 200                    | 289                     | 41                                                 |
| OCT/NOV/DEC           | 3             | 0         | 0             | OCT/NOV/DEC           | 100                      | 67                      | 23                                                 |
| JAN/FEB/MAR           | 0             | 0         | 0             | JAN/FEB/MAR           | 50                       | 0                       | 0                                                  |
| APR/MAY/JUNE          | 0             | 0         | 0             | APR/MAY/JUNE          | 50                       | 0                       | 0                                                  |